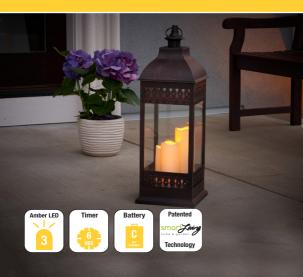

## San Nicola 28" Triple Pillar LED Candle Lantern

## **DECORATIVE LIGHTING**

- On/Off/Timer modes
- Switch timer on at desired time
- Operates for 6 hours
- Automatically turns on at same time every day
- To reset, simply turn off and then start timer again
- Requires 3 x C batteries (not included)
- Do not leave in standing water