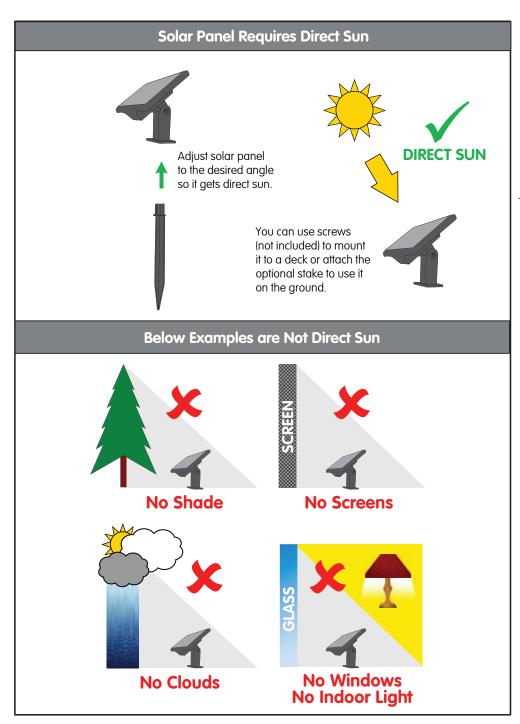

### Performance

This product is designed primarily to operate in summer months but will also work in spring and autumn provided there is good sunshine. Performance is directly related to the amount and strength of sunlight received.

### Maintenance

To maintain optimum performance, regularly clean the solar panel using water or glass cleaner in conjunction with a non-abrasive sponge or cloth.