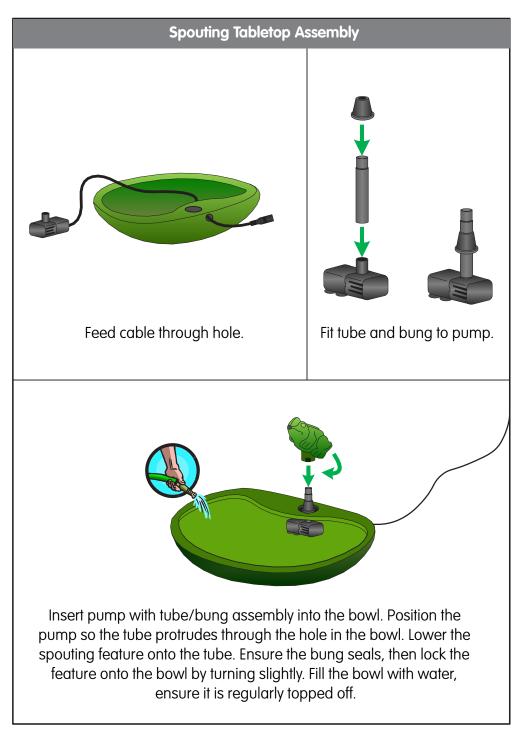

Visit: https://smartlivinghg.com/wp/customer-service/faq/

| PROBLEM                                                            | RESOLUTION (and page for reference)                                                                                                                                                                                                                                                            |
|--------------------------------------------------------------------|------------------------------------------------------------------------------------------------------------------------------------------------------------------------------------------------------------------------------------------------------------------------------------------------|
| The solar panel is in direct sunlight but the pump is not working. | <ol> <li>Ensure the connectors from the pump to the solar panel are secure         - see pg 6</li> <li>Ensure the pump is connected to the tube securely - see pg 2-3</li> <li>Try Manual Pump Start - pg 7</li> <li>(For Cascade) Ensure the tube is correctly attached to the jug</li> </ol> |
| The pump is running but there is no water flow.                    | There may be an air bubble in the tube.<br>1. Try pouring water down the tube to force out the air bubble, then<br>reattach to pump.<br>2. For Cascade: remove tube from top jug and submerge entire tube in<br>main bowl. Once water is flowing out of the tubing, reattach to jug.           |
| Cascade: Water is leaking from Jug                                 | Check the tubing that attaches from the pump to the tube. Most likely the rubber bung is not tight enough in the hole that goes into the jug.                                                                                                                                                  |