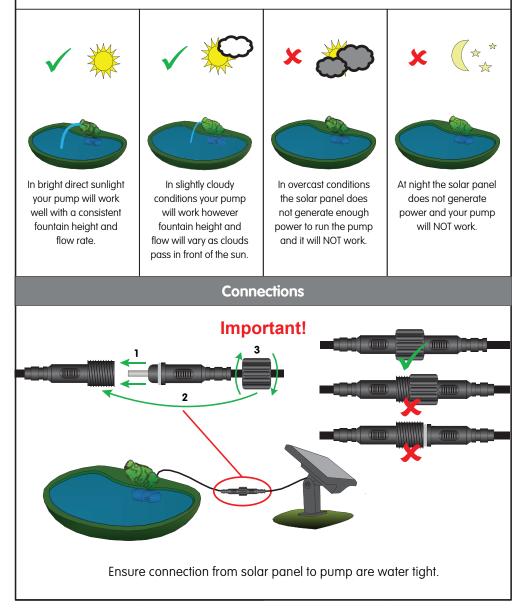

### Performance

This product is designed primarily to operate in summer months but will also work in spring and autumn provided there is good sunshine. Performance is directly related to the amount and strength of sunlight received.

### Maintenance

To maintain optimum performance, regularly clean the solar panel using water or glass cleaner in conjunction with a non-abrasive sponge or cloth.