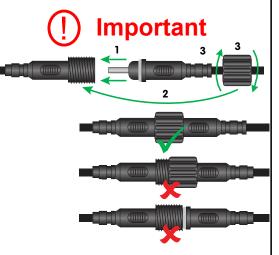

3. Connect the solar panels to the pump taking care to ensure the connectors are water tight. Push the plugs together until they touch the rubber o-ring, slide the threaded cap over the plug and turn the cap until tight.