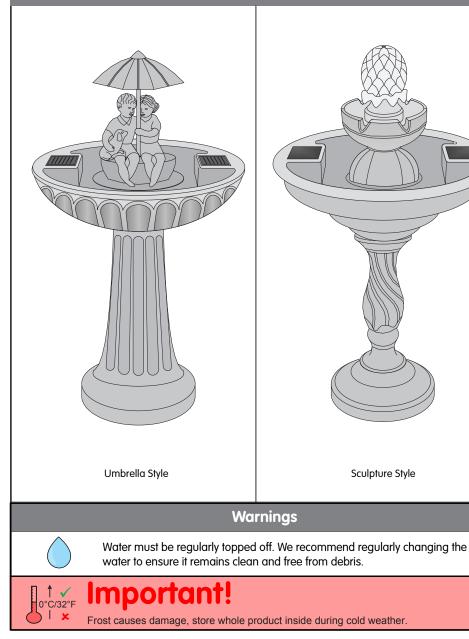

# Dual Panel Solar Fountain

## \* Styles may vary but assembly will be consistent with this manual

((smart

### **Umbrella Style Fountain Assembly**

1. Attach the main bowl to the pedestal. Align the marks and turn to lock in place.

2. Place the solar panels in the recesses provided running the cables through the holes in the side.

#### Sculpture Style Fountain Assembly

1. Attach the main bowl to the pedestal. Align the marks and turn to lock in place.

2. Place the solar panels in the recesses provided running the cables through the holes in the side.