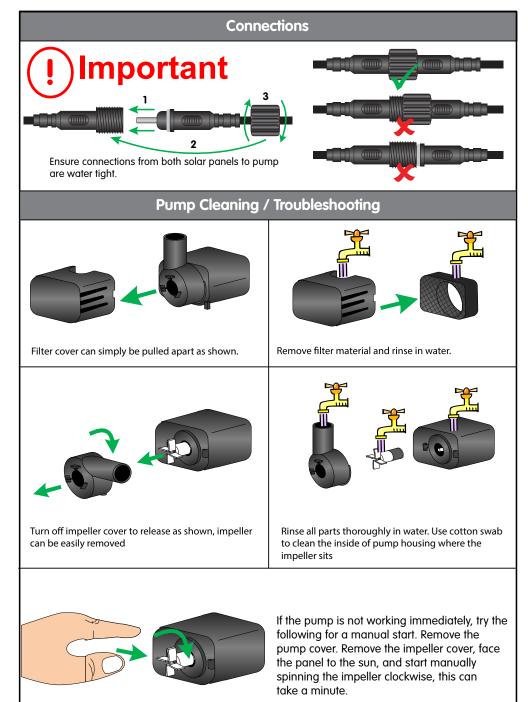

3. Connect the solar panels to the pump taking care to ensure the connectors are water tight. Push the plugs together until they touch the rubber o-ring, slide the threaded cap over the plug and turn the cap until tight.