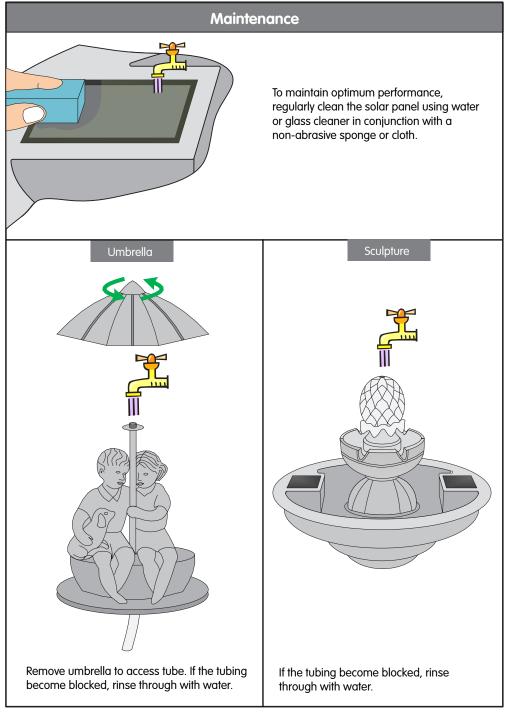

Important

2

4. Connect the hose from the umbrella statue to the pump and lower it into place. Ensure the pump and cables are nearly stored in the recess provided.

5. Fill the main bowl with water.

Note: Water must be regularly topped off. We recommend regularly changing the water to ensure it remains clean and free from debris.

4. Connect the hose from the pineapple to the pump and lower it into place. Ensure the pump and cables are nearly stored in the recess provided.

5. Fill the main bowl with water.

Note: Water must be regularly topped off. We recommend regularly changing the water to ensure it remains clean and free from debris.