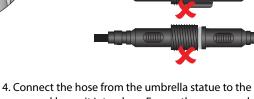

Important

2

4. Connect the hose from the umbrella statue to the pump and lower it into place. Ensure the pump and cables are nearly stored in the recess provided.

5. Fill the main bowl with water.

Note: Water must be regularly topped off. We recommend regularly changing the water to ensure it remains clean and free from debris.