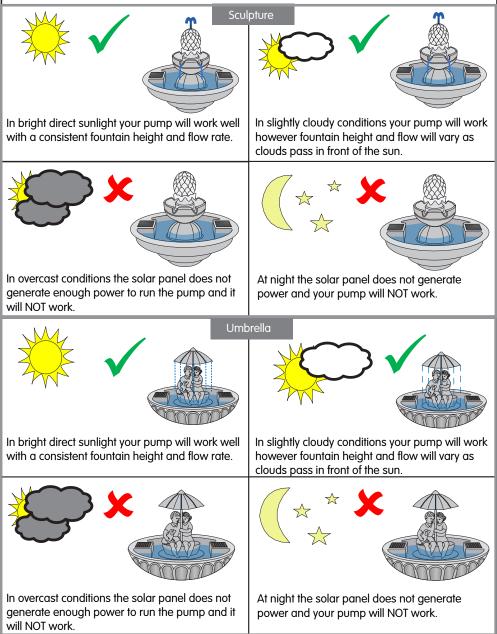

#### Performance

This product is designed primarily to operate in summer months but will also work in spring and autumn provided there is good sunshine. Performance is directly related to the amount and strength of sunlight received.