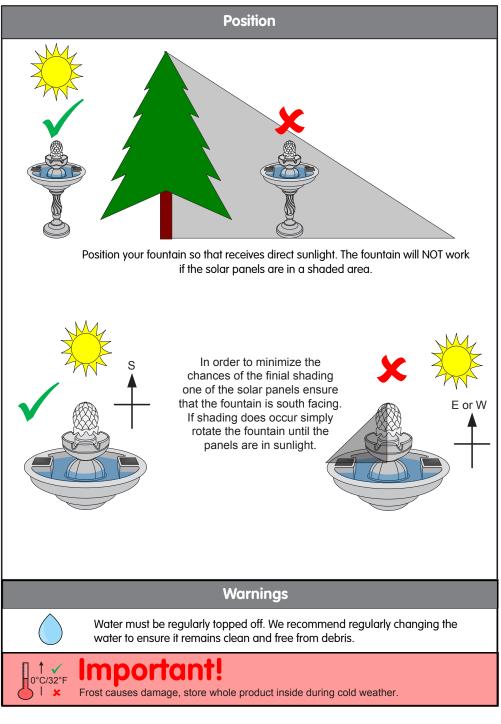

#### Performance

This product is designed primarily to operate in summer months but will also work in spring and autumn provided there is good sunshine. Performance is directly related to the amount and strength of sunlight received.