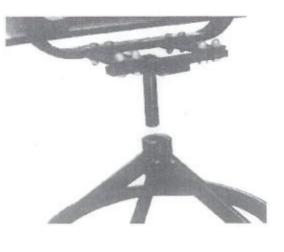

## **Assembly Instructions**

IMPORTANT NOTE: Please read all instruction carefully before assembly.

- Step I : Identify all parts packed in carton against parts list. Remove all protective materials and place parts on a non-abrasive surface. Do not attempt assembly if any parts are missing or damaged.
- Step 2: Assemble chair frame (A) to chair base (B) by inserting shaft into the base receiver as shown in Figure 1. Make sure chair frame (A) has been pushed all the way into the base and locked tightly.

Figure 1